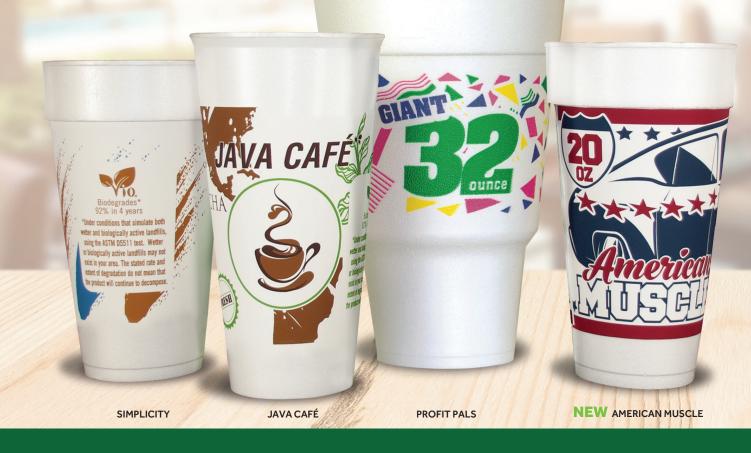

## FOR COFFEE LOVERS, SODA FANS, AND CAR ENTHUSIASTS THERE'S AN ECO-FRIENDLY CUP OPTION FOR EVERY TASTE.

SIMPLICITY

PROFIT PALS

AMERICAN MUSCLE

No matter what consumers are drinking, most agree they want their hots hot and their colds cold. That's why savvy operators choose foam. Now, the preferred to-go cup choice is also an eco-friendly choice.

#### Simplicity

Cheerful, abstract design stock print *Size range: 8-44 oz.* 

### Java Café

European coffee house stock print *Size range: 8-24 oz.* 

#### **Profit Pals**

Colorful, energetic stock print *Size range: 8-44 oz.* 

#### **NEW American Muscle**

Bold, car-enthusiast inspired stock print *Size range: 12-44 oz.* 

\*Cups biodegrade 92% over 4 years. Tested under conditions that simulate both wetter and biologically active landfills using the ASTM D5511 test. Wetter or biologically active landfills may not exist in your area. The stated rate and extent of degradation do not mean that the product will continue to decompose.